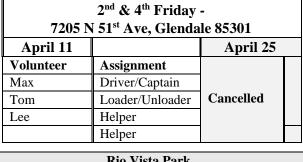

St John's Lutheran Church

| Rio Vista Park<br>(8866 W. Thunderbird Rd, Peoria) |              |                 |  |  |
|----------------------------------------------------|--------------|-----------------|--|--|
| Friday, April 25                                   |              |                 |  |  |
| AM Volunteer                                       | PM Volunteer | Assignment      |  |  |
| 7:00 - 11:30                                       | 11:30 -4:00  |                 |  |  |
| Max                                                | Max          | Driver/Captain  |  |  |
| Chuck                                              | Tom          | Loader/Unloader |  |  |
| Lee                                                | Mark         | Helper          |  |  |
| Debbie                                             | Ameeta       | Helper          |  |  |