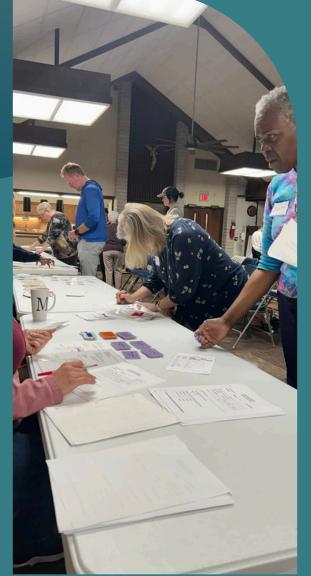

## REENTRY SIMULATION 'THROUGH OUR LENS'

February 22, 2025 10-12:30p Church of the Palms 14808 N Boswell Blvd Sun City, AZ 85351

The goal of this simulation is for participants to gain an understanding of the significant obstacles faced by men and women attempting to navigate the system upon their release from incarceration and returning home to their communities.

The Reentry Simulation highlights the struggles and challenges faced by individuals who are transitioning into society from incarceration.

Over the course of two hours participants experience the first month of post-release life.