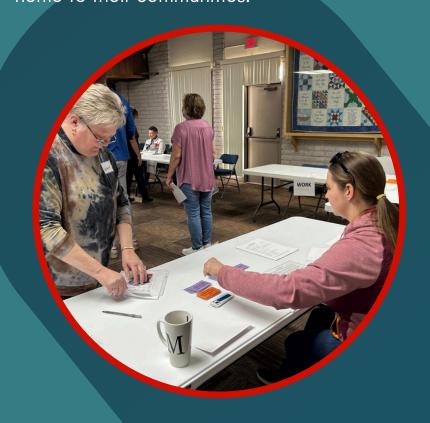

## REENTRY SIMULATION 'THROUGH OUR LENS'

February 22, 2025 10-12:30p Church of the Palms 14808 N Boswell Blvd Sun City, AZ 85351

The goal of this simulation is for participants to gain an understanding of the significant obstacles faced by men and women attempting to navigate the system upon their release from incarceration and returning home to their communities.

The Reentry Simulation highlights the struggles and challenges faced by individuals who are transitioning into society from incarceration.

Over the course of two hours participants experience the first month of post-release life.